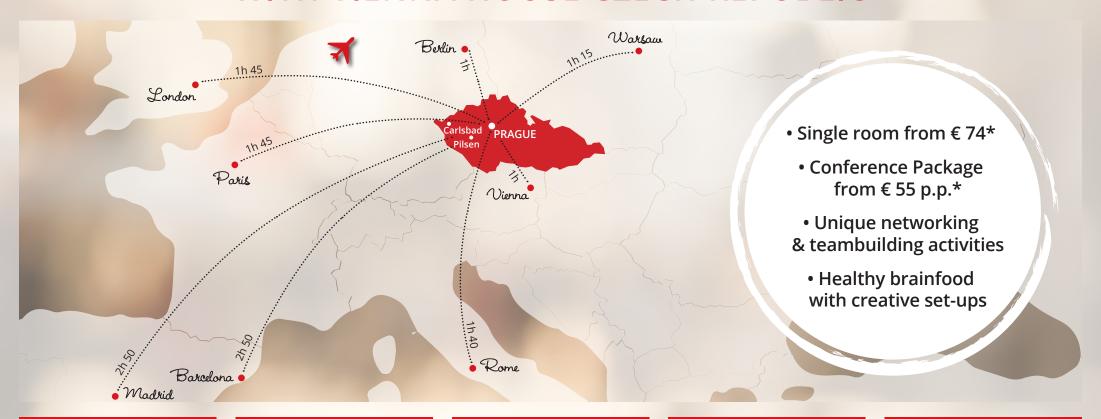

# KICK-OFF MEETINGS

## WITH VIENNA HOUSE CZECH REPUBLIC

- 4 star hotel with 290 rooms
- 15 conference rooms up to 672 people
- City central location